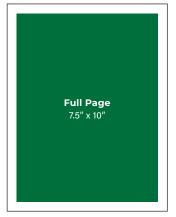

#### **AD DIMENSIONS**

|                         | Width   | Height  |
|-------------------------|---------|---------|
| Full Page               | 7.5"    | 10"     |
| Half Page Horizontal    | 7.5"    | 4.875"  |
| Half Page Vertical      | 3.625"  | 10"     |
| Half Page Island        | 4.9167" | 7.5"    |
| Quarter Page Horizontal | 7.5"    | 2.3125" |
| Quarter Page Vertical   | 3.625"  | 4.875"  |
| Business Card           | 3.625"  | 2.3125" |