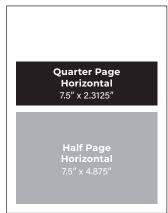

#### **AD DIMENSIONS**

|                         | Width   | Height  |
|-------------------------|---------|---------|
| Full Page               | 7.5"    | 10"     |
| Half Page Horizontal    | 7.5"    | 4.875"  |
| Half Page Vertical      | 3.625"  | 10"     |
| Half Page Island        | 4.9167" | 7.5"    |
| Quarter Page Horizontal | 7.5"    | 2.3125" |
| Quarter Page Vertical   | 3.625"  | 4.875"  |
| Business Card           | 3.625"  | 2.3125" |