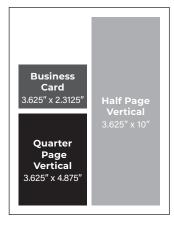

#### **AD DIMENSIONS**

|                         | Width   | Height  |
|-------------------------|---------|---------|
| Full Page               | 7.5"    | 10"     |
| Half Page Horizontal    | 7.5"    | 4.875"  |
| Half Page Vertical      | 3.625"  | 10"     |
| Half Page Island        | 4.9167" | 7.5"    |
| Quarter Page Horizontal | 7.5"    | 2.3125" |
| Quarter Page Vertical   | 3.625"  | 4.875"  |
| Business Card           | 3.625"  | 2.3125" |