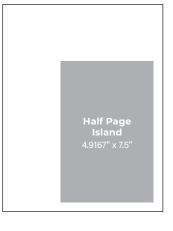

#### **AD DIMENSIONS**

|                         | Width   | Height  |
|-------------------------|---------|---------|
| Full Page               | 7.5"    | 10"     |
| Half Page Horizontal    | 7.5"    | 4.875"  |
| Half Page Vertical      | 3.625"  | 10"     |
| Half Page Island        | 4.9167" | 7.5"    |
| Quarter Page Horizontal | 7.5"    | 2.3125" |
| Quarter Page Vertical   | 3.625"  | 4.875"  |
| Business Card           | 3.625"  | 2.3125" |