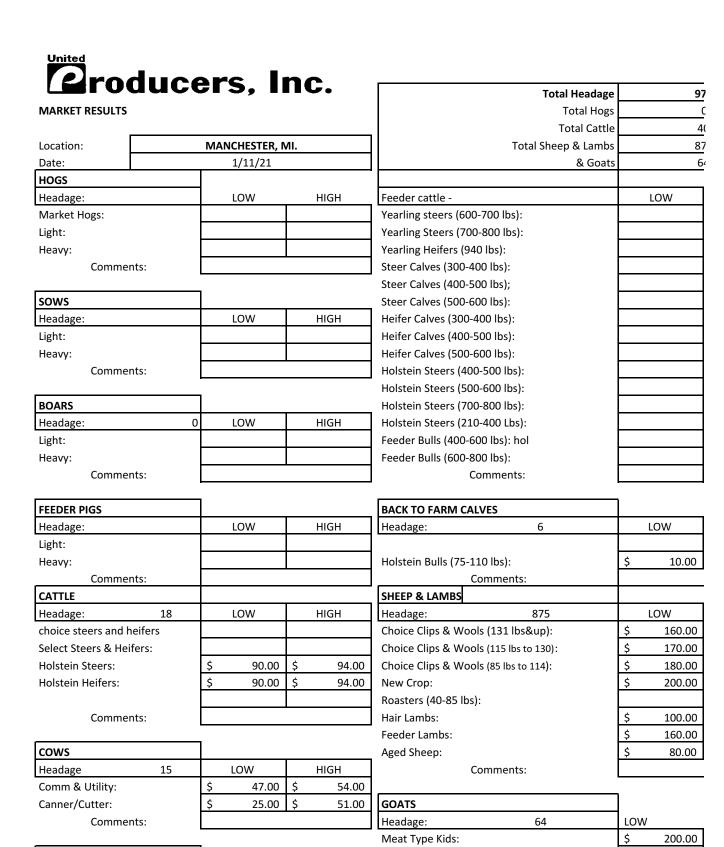

| BULLS           |     |     |          |      |       |
|-----------------|-----|-----|----------|------|-------|
| Headage:        | 1   | LC  | LOW HIGH |      | GH    |
| All Bulls:      |     |     |          | \$   | 84.50 |
| Comments:       |     |     |          | -    |       |
| MISC SALES      |     | LOW |          | HIGH |       |
| Round Hay:      | 120 | \$  | 12.00    | \$   | 66.00 |
| Big Square Hay: |     |     |          |      |       |

Round Straw: Round Corn Stalks Aged Goats: \$ 80.00

Comments:

\$

150.00

Straw: 322 \$ 1.00 Hay: 1155 \$ 3.00

.

Dairy Type Kids:

| 19 |  |
|----|--|
| )  |  |
| 0  |  |
| 75 |  |
| 4  |  |

| HIGH |
|------|
|      |
|      |
|      |
|      |
|      |
|      |
|      |
|      |
|      |
|      |
|      |
|      |
|      |
|      |
|      |
|      |
|      |

| HIGH |       |  |
|------|-------|--|
|      |       |  |
| \$   | 90.00 |  |
|      |       |  |

| HIGH |        |  |
|------|--------|--|
| \$   | 180.00 |  |
| \$   | 195.00 |  |
| \$   | 230.00 |  |
| \$   | 380.00 |  |
|      |        |  |
| \$   | 300.00 |  |
| \$   | 210.00 |  |
| \$   | 120.00 |  |
|      |        |  |

HIGH

| \$<br>300.00 |
|--------------|
| \$<br>250.00 |
| \$<br>200.00 |
|              |

| \$<br>3.10 |
|------------|
| \$<br>6.40 |